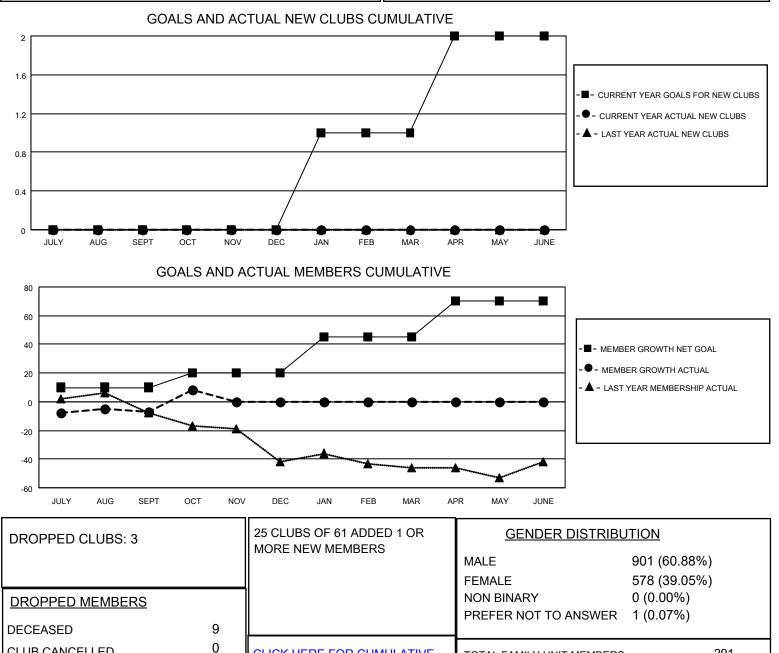

## LOCATION TEXAS

District 2 A2

Results as of: 10/31/2022

| Clubs                 |               |           |               | Members               |                          |                         |                                                    |
|-----------------------|---------------|-----------|---------------|-----------------------|--------------------------|-------------------------|----------------------------------------------------|
| RESULTS FOR 2022-2023 |               |           |               | RESULTS FOR 2022-2023 |                          |                         |                                                    |
| QUARTER               | NEW CLUB GOAL | NEW CLUBS | DROPPED CLUBS | QUARTER               | EMBER GROWTH NET<br>GOAL | MEMBER GROWTH<br>ACTUAL | DROPPED<br>MEMBERS ACTUAL<br>(including transfers) |
| JULY/AUG/SEPT         | 0             | 0         | 3             | JULY/AUG/SEPT         | 10                       | 41                      | 45                                                 |
| OCT/NOV/DEC           | 0             | 0         | 0             | OCT/NOV/DEC           | 10                       | 25                      | 8                                                  |
| JAN/FEB/MAR           | 1             | 0         | 0             | JAN/FEB/MAR           | 25                       | 0                       | 0                                                  |
| APR/MAY/JUNE          | 1             | 0         | 0             | APR/MAY/JUNE          | 25                       | 0                       | 0                                                  |